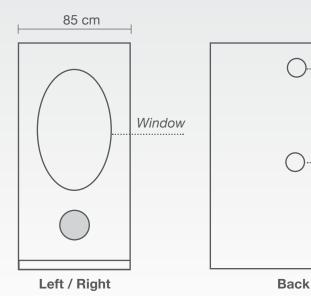

The viewing windows on the front and sides let you give your valuable plants the attention they deserve. They can of course be sealed to create a usable area that is completely impermeable to light if required. The optimal reflective PAR+ inner lining helps produce ideal lighting conditions and simultaneously reduces the risk of excessive heat building up in the sensitive atmosphere.

Assembled size: 125 x 65 x 120 cm

Grow space: 2.4 m<sup>2</sup>

a large viewing window on the front (85 cm x x85 cm)

High-tech design and technology from Germany

sturdy, impenetrable, and stain-resistant materials for a long service life