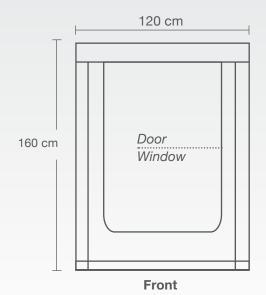

The viewing windows on the front and sides let you give your valuable plants the attention they deserve. They can of course be sealed to create a usable area that is completely impermeable to light if required. The optimal reflective PAR+ inner lining helps produce ideal lighting conditions and simultaneously reduces the risk of excessive heat building up in the sensitive atmosphere.

Assembled size: 125 x 65 x 120 cm

Grow space: 2.4 m<sup>2</sup>

a large viewing window on the front (85 cm x x85 cm)

High-tech design and technology from Germany

sturdy, impenetrable, and stain-resistant materials for a long service life