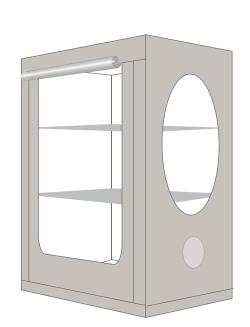

The Vista Medium is equipped with an adjustable shelving system. So you can freely choose whether to load the useable area with up to 12 large propagators or let the plants have the luxury of more free room to grow. In addition, there are four individual shelf inserts available that can be used variably. It is thus possible to create a spacious grow tent on one side of the tent and use the other area for smaller plants – unbeatable flexibility!